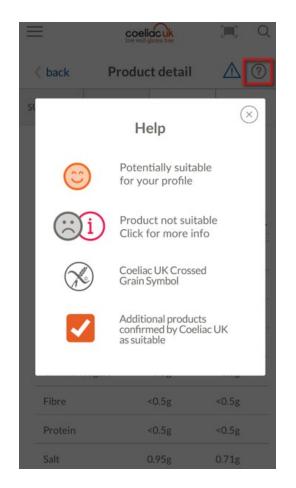

## Allergen profile

- Really important this is checked before you search or scan products
- The Gluten free diet and May contain cereals filters are selected by default
- Extra Gluten Options remove products with wheat starch, GF oats and GF Barley
- The profile on the app will match the profile in your online account on Coeliac UK's website