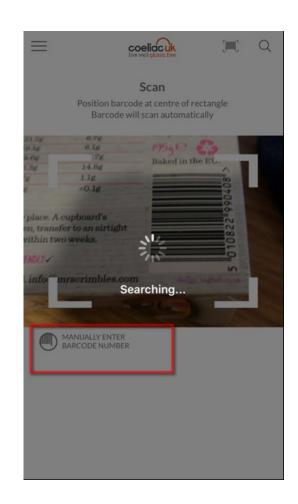

Gluten Free Food Checker



# coeliacuk live well gluten free

#### **Gluten Free Food Checker (by Coeliac UK)**





https://www.apple.com/uk/ios/app-store/



https://play.google.com/store







## Login and set up







Use the same details as your membership login:

## **Username is email address Password**

guest@coeliac-test.org.uk, GlutenFree2020









## **Tutorial**















## Allergen profile





- Really important this is checked before you search or scan products
- The Gluten free diet and May contain cereals filters are selected by default
- Extra Gluten Options remove products with wheat starch, GF oats and GF Barley
- The profile on the app will match the profile in your online account on Coeliac UK's website



#### Product search and scan















## Search results









Fibre

Protein

<0.5g

<0.5g

<0.5g

<0.5g







## Ready made lists















### Additional information

















# Online food and drink information coeliacuk













#### Search results







#### Amy's Kitchen Hearty Organic Quinoa, Kale & Red Lentil Soup 408g

Brand: Amy's Kitchen
Category: Soups
Subcategory: Tinned Soups
Last updated: 25 March 2016

iii suitable 
iii Like-0 likes

| Ingredients        | Nutritional Information | Product feedback |                    |
|--------------------|-------------------------|------------------|--------------------|
| Typical values     |                         | Per 100g         | Per Can (serves 1) |
| Energy             |                         | 247 kJ           | 1021 kJ