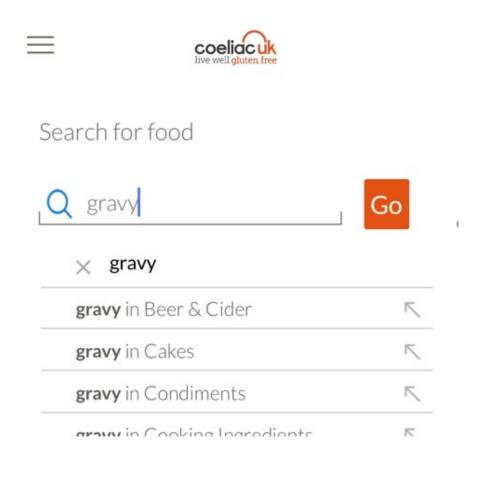

Gluten Free Food Checker



# coeliacuk live well gluten free

#### **Gluten Free Food Checker (by Coeliac UK)**





https://www.apple.com/uk/ios/app-store/



https://play.google.com/store







## Login and set up







Use the same details as your membership login:

## **Username is email address Password**

guest@coeliac-test.org.uk, GlutenFree2020









## **Tutorial**















## Allergen profile





- Really important this is checked before you search or scan products
- The Gluten free diet and May contain cereals filters are selected by default
- Extra Gluten Options remove products with wheat starch, GF oats and GF Barley
- The profile on the app will match the profile in your online account on Coeliac UK's website



#### Product search and scan















## Search results









Fibre

Protein

<0.5g

<0.5g

<0.5g

<0.5g







## Ready made lists















### Additional information

















# Online food and drink information coeliacuk













#### Search results







#### Amy's Kitchen Hearty Organic Quinoa, Kale & Red Lentil Soup 408g

Brand: Amy's Kitchen
Category: Soups
Subcategory: Tinned Soups
Last updated: 25 March 2016

iii suitable 
iii Like-0 likes

| Ingredients        | Nutritional Information | Product feedback |                    |
|--------------------|-------------------------|------------------|--------------------|
| Typical values     |                         | Per 100g         | Per Can (serves 1) |
| Energy             |                         | 247 kJ           | 1021 kJ            |