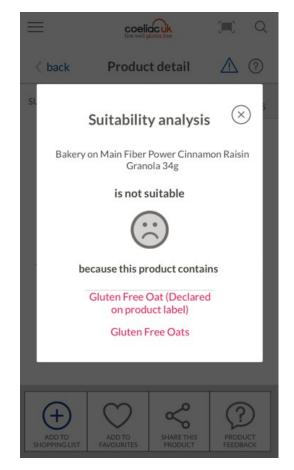

## Allergen profile

- Really important this is checked before you search or scan products
- The Gluten free diet and May contain cereals filters are selected by default
- Extra Gluten Options remove products with wheat starch, GF oats and GF Barley
- The profile on the app will match the profile in your online account on Coeliac UK's website