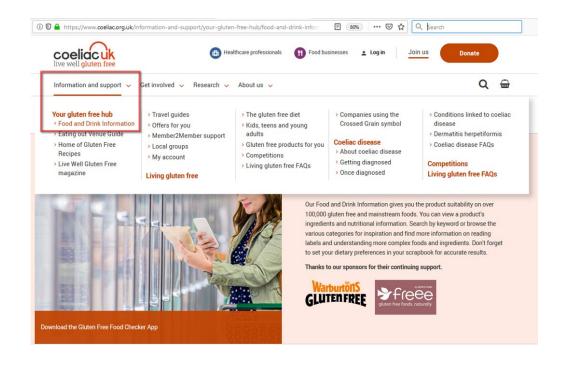

# Login and set up







Use the same details as your membership login:

## **Username is email address Password**

guest@coeliac-test.org.uk, GlutenFree2020









## **Tutorial**















## Allergen profile





- Really important this is checked before you search or scan products
- The Gluten free diet and May contain cereals filters are selected by default
- Extra Gluten Options remove products with wheat starch, GF oats and GF Barley
- The profile on the app will match the profile in your online account on Coeliac UK's website



#### Product search and scan















## Search results









Fibre

Protein

<0.5g

<0.5g

<0.5g

<0.5g







## Ready made lists















### Additional information

















# Online food and drink information coeliacuk













#### Search results







#### Amy's Kitchen Hearty Organic Quinoa, Kale & Red Lentil Soup 408g

Brand: Amy's Kitchen
Category: Soups
Subcategory: Tinned Soups
Last updated: 25 March 2016

iii suitable 
iii Like-0 likes

| Ingredients        | Nutritional Information | Product feedback |                    |
|--------------------|-------------------------|------------------|--------------------|
| Typical values     |                         | Per 100g         | Per Can (serves 1) |
| Energy             |                         | 247 kJ           | 1021 kJ            |
| Energy (in kcal)   |                         | 59               | 244                |
| Fat                |                         | 2.4g             | 10.0g              |
| of which saturates |