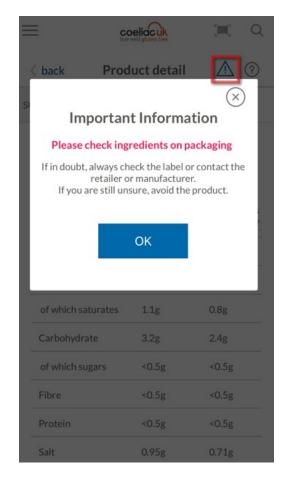

## Allergen profile

- Really important this is checked before you search or scan products
- The Gluten free diet and May contain cereals filters are selected by default
- Extra Gluten Options remove products with wheat starch, GF oats and GF Barley
- The profile on the app will match the profile in your online account on Coeliac UK's website