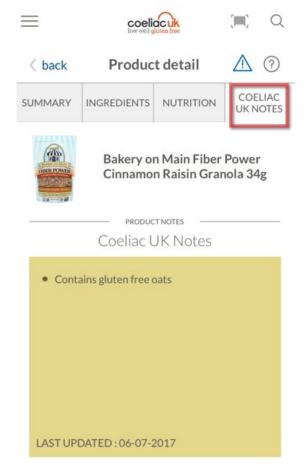

/ios/app-store/



https://play.google.com/store







## Login and set up







Use the same details as your membership login:

## **Username is email address Password**

guest@coeliac-test.org.uk, GlutenFree2020









## **Tutorial**















## Allergen profile





- Really important this is checked before you search or scan products
- The Gluten free diet and May contain cereals filters are selected by default
- Extra Gluten Options remove products with wheat starch, GF oats and GF Barley
- The profile on the app will match the profile in your online account on Coeliac UK's website



#### Product search and scan















## Search results









Fibre

Protein

<0.5g

<0.5g

<0.5g

<0.5g







## Ready made lists















### Additional information

















# Online food and drink information coeliacuk













#### Search results







#### Amy's Kitchen Hearty Organic Quinoa, Kale & Red Lentil Soup 408g

Brand: Amy's Kitchen
Category: Soups
Subcategory: Tinned Soups
Last updated: 25 March 2016

iii suitable 
iii Like-0 likes

| Ingredients        | Nutritional Information | Product feedback |                    |
|--------------------|-------------------------|------------------|--------------------|
| Typical values     |                         | Per 100g         | Per Can (serves 1) |
| Energy             |                         | 247 kJ           | 1021 kJ            |
| Energy (in kcal)   |                         | 59               | 244                |
| Fat                |                         | 2.4g