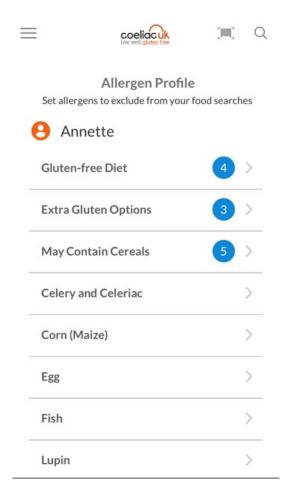

## Allergen profile

- Really important this is checked before you search or scan products
- The Gluten free diet and May contain cereals filters are selected by default
- Extra Gluten Options remove products with wheat starch, GF oats and GF Barley
- The profile on the app will match the profile in your online account on Coeliac UK's website