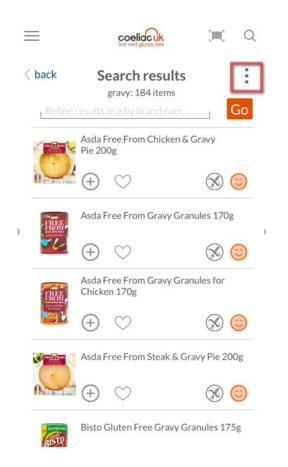

d Checker



# coeliacuk live well gluten free

#### **Gluten Free Food Checker (by Coeliac UK)**





https://www.apple.com/uk/ios/app-store/



https://play.google.com/store







## Login and set up







Use the same details as your membership login:

## **Username is email address Password**

guest@coeliac-test.org.uk, GlutenFree2020









## **Tutorial**















## Allergen profile





- Really important this is checked before you search or scan products
- The Gluten free diet and May contain cereals filters are selected by default
- Extra Gluten Options remove products with wheat starch, GF oats and GF Barley
- The profile on the app will match the profile in your online account on Coeliac UK's website



#### Product search and scan















## Search results









Fibre

Protein

<0.5g

<0.5g

<0.5g

<0.5g







## Ready made lists















### Additional information

















# Online food and drink information coeliacuk













#### Search results







#### Amy's Kitchen Hearty Organic Quinoa, Kale & Red Lentil Soup 408g

Brand: Amy's Kitchen
Category: Soups
Subcategory: Tinned Soups
Last updated: 25 March 2016

iii suitable 
iii Like-0 likes

| Ingredients        | Nutritional Information | Product feedback |                    |
|--------------------|-------------------------|------------------|--------------------|
| Typical values     |                         | Per 100g         | Per Can (serves 1) |
| Energy             |                         | 247 kJ           | 1021 kJ            |
| Energy (in kcal)   |