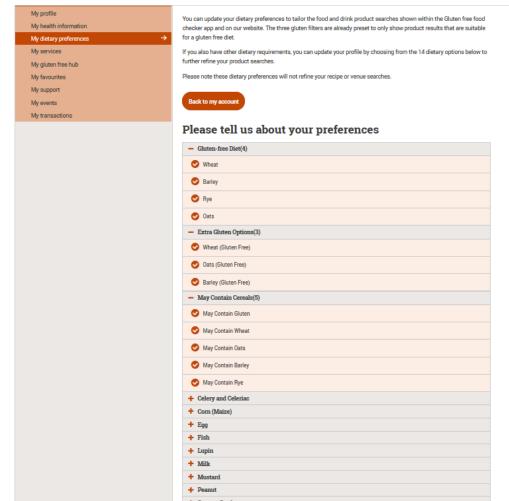

## Allergen profile

- Really important this is checked before you search or scan products
- The Gluten free diet and May contain cereals filters are selected by default
- Extra Gluten Options remove products with wheat starch, GF oats and GF Barley
- The profile on the app will match the profile in your online account on Coeliac UK's website

## Dietary preferences

+ Shellfish
+ Soya
+ Sulphites

Set my dietary preferences