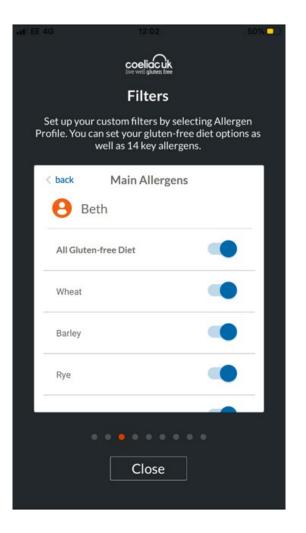

## Allergen profile

- Really important this is checked before you search or scan products
- The Gluten free diet and May contain cereals filters are selected by default
- Extra Gluten Options remove products with wheat starch, GF oats and GF Barley
- The profile on the app will match the profile in your online account on Coeliac UK's website