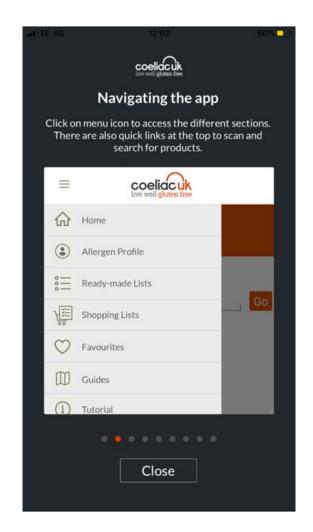

Gluten Free Food Checker



# coeliacuk live well gluten free

#### **Gluten Free Food Checker (by Coeliac UK)**





https://www.apple.com/uk/ios/app-store/



https://play.google.com/store







## Login and set up







Use the same details as your membership login:

## **Username is email address Password**

guest@coeliac-test.org.uk, GlutenFree2020









## **Tutorial**















## Allergen profile





- Really important this is checked before you search or scan products
- The Gluten free diet and May contain cereals filters are selected by default
- Extra Gluten Options remove products with wheat starch, GF oats and GF Barley
- The profile on the app will match the profile in your online account on Coeliac UK's website



#### Product search and scan















## Search results









Fibre

Protein

<0.5g

<0.5g

<0.5g

<0.5g







## Ready made lists















### Additional information

















# Online food and drink information coeliacuk













#### Search results







#### Amy's Kitchen Hearty Organic Quinoa, Kale & Red Lentil Soup 408g

Brand: Amy's Kitchen
Category: Soups
Subcategory: Tinned Soups
Last updated: 25 M