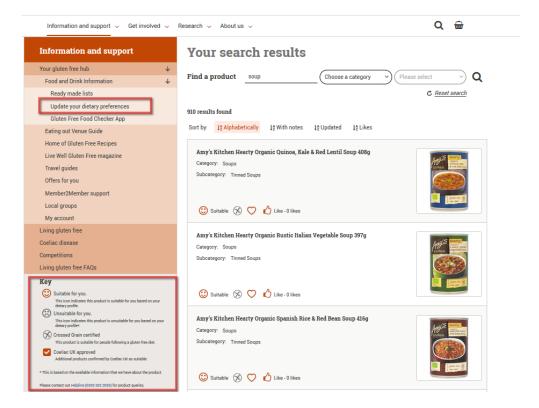

## Dietary preferences

+ Shellfish
+ Soya
+ Sulphites

Set my dietary preferences