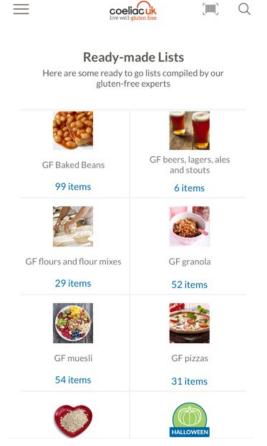

(by Coeliac UK)**





https://www.apple.com/uk/ios/app-store/



https://play.google.com/store







## Login and set up







Use the same details as your membership login:

## **Username is email address Password**

guest@coeliac-test.org.uk, GlutenFree2020









## **Tutorial**















## Allergen profile





- Really important this is checked before you search or scan products
- The Gluten free diet and May contain cereals filters are selected by default
- Extra Gluten Options remove products with wheat starch, GF oats and GF Barley
- The profile on the app will match the profile in your online account on Coeliac UK's website



#### Product search and scan















## Search results









Fibre

Protein

<0.5g

<0.5g

<0.5g

<0.5g







## Ready made lists















### Additional information

















# Online food and drink information coeliacuk













#### Search results







#### Amy's Kitchen Hearty Organic Quinoa, Kale & Red Lentil Soup 408g

Brand: Amy's Kitchen
Category: Soups
Subcategory: Tinned Soups
Last updated: 25 March 2016

iii suitable 
iii Like-0 likes

| Ingredients        | Nutritional Information | Product feedback |                    |
|--------------------|-------------------------|------------------|--------------------|
| Typical values     |                         | Per 100g         | Per Can (serves 1) |
| Energy             |                         | 247 kJ           | 1021 kJ            |
| Energy (in kcal)   |                         | 59               | 244                |
| Fat