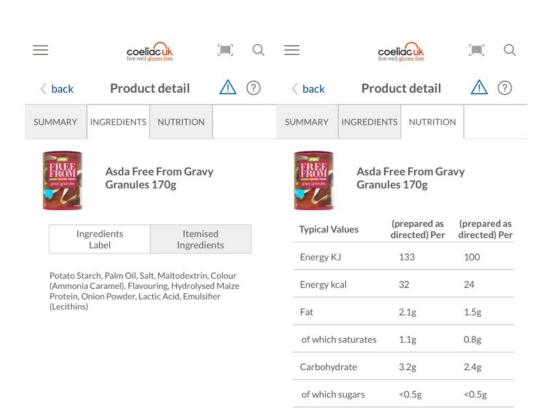

ecker



# coeliacuk live well gluten free

#### **Gluten Free Food Checker (by Coeliac UK)**





https://www.apple.com/uk/ios/app-store/



https://play.google.com/store







## Login and set up







Use the same details as your membership login:

## **Username is email address Password**

guest@coeliac-test.org.uk, GlutenFree2020









## **Tutorial**















## Allergen profile





- Really important this is checked before you search or scan products
- The Gluten free diet and May contain cereals filters are selected by default
- Extra Gluten Options remove products with wheat starch, GF oats and GF Barley
- The profile on the app will match the profile in your online account on Coeliac UK's website



#### Product search and scan















## Search results









Fibre

Protein

<0.5g

<0.5g

<0.5g

<0.5g







## Ready made lists















### Additional information

















# Online food and drink information coeliacuk













#### Search results







#### Amy's Kitchen Hearty Organic Quinoa, Kale & Red Lentil Soup 408g

Brand: Amy's Kitchen
Category: Soups
Subcategory: Tinned Soups
Last updated: 25 March 2016

iii suitable 
iii Like-0 likes

| Ingredients        | Nutritional Information | Product feedback |                    |
|--------------------|-------------------------|------------------|--------------------|
| Typical values     |                         | Per 100g         | Per Can (serves 1) |
| Energy             |                         | 247 kJ           | 1021 kJ            |
| Energy (in kcal)   |