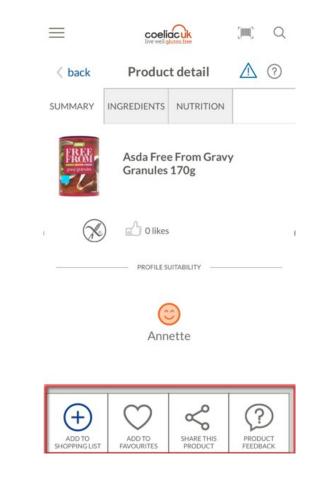

Checker



# coeliacuk live well gluten free

#### **Gluten Free Food Checker (by Coeliac UK)**





https://www.apple.com/uk/ios/app-store/



https://play.google.com/store







## Login and set up







Use the same details as your membership login:

## **Username is email address Password**

guest@coeliac-test.org.uk, GlutenFree2020









## **Tutorial**















## Allergen profile





- Really important this is checked before you search or scan products
- The Gluten free diet and May contain cereals filters are selected by default
- Extra Gluten Options remove products with wheat starch, GF oats and GF Barley
- The profile on the app will match the profile in your online account on Coeliac UK's website



#### Product search and scan















## Search results









Fibre

Protein

<0.5g

<0.5g

<0.5g

<0.5g







## Ready made lists















### Additional information

















# Online food and drink information coeliacuk













#### Search results







#### Amy's Kitchen Hearty Organic Quinoa, Kale & Red Lentil Soup 408g

Brand: Amy's Kitchen
Category: Soups
Subcategory: Tinned Soups
Last updated: 25 March 2016

iii suitable 
iii Like-0 likes

| Ingredients        | Nutritional Information | Product feedback |                    |
|--------------------|-------------------------|------------------|--------------------|
| Typical values     |                         | Per 100g         | Per Can (serves 1) |
| Energy             |                         | 247 kJ           | 1021 kJ            |
| Energy (in kcal)   |