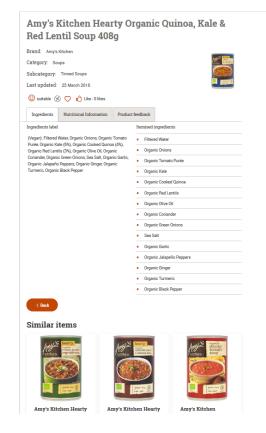

#### Amy's Kitchen Hearty Organic Quinoa, Kale & Red Lentil Soup 408g

Brand: Amy's Kitchen
Category: Soups
Subcategory: Tinned Soups
Last updated: 25 March 2016

iii suitable 
iii Like-0 likes

| Ingredients        | Nutritional Information | Product feedback |                    |
|--------------------|-------------------------|------------------|--------------------|
| Typical values     |                         | Per 100g         | Per Can (serves 1) |
| Energy             |                         | 247 kJ           | 1021 kJ            |
| Energy (in kcal)   |                         | 59               | 244                |
| Fat                |                         | 2.4g             | 10.0g              |
| of which saturates |                         | 0.4g             | 1.6g               |
| Carbohydrate       |                         | 7.8g             | 32g                |
| of which sugars    |                         | 1.6g             | 6.6g               |
| Fibre              |                         | 1.6g             | 6.6g               |
| Protein            |                         | 1.6g             | 6.6g               |
| Salt               |                         | 0.80g            | 3.2q               |