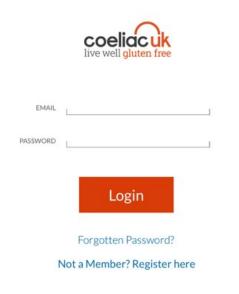

## Login and set up

Use the same details as your membership login:

## **Username is email address Password**

guest@coeliac-test.org.uk, GlutenFree2020