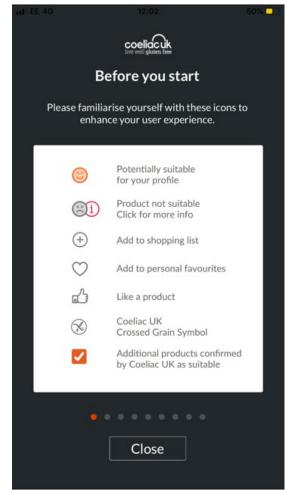

## **Tutorial**

## Allergen profile

- Really important this is checked before you search or scan products
- The Gluten free diet and May contain cereals filters are selected by default
- Extra Gluten Options remove products with wheat starch, GF oats and GF Barley
- The profile on the app will match the profile in your online account on Coeliac UK's website