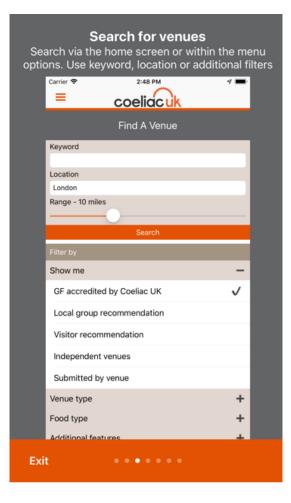

#### Venue search

| =                | coeliacuk    |   |  |  |
|------------------|--------------|---|--|--|
|                  | Find A Venue |   |  |  |
| Keyword          |              |   |  |  |
| Location         |              |   |  |  |
| Current location |              |   |  |  |
| Range - 10 miles |              |   |  |  |
| Search           |              |   |  |  |
| Filter by        |              |   |  |  |
| Show me          |              | + |  |  |
| Venue type       |              | + |  |  |
| Food type        |              | + |  |  |
| Additional feat  | ures         | + |  |  |