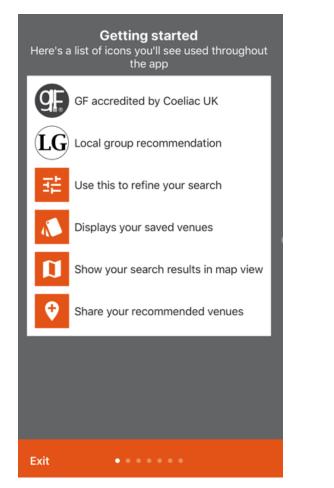

# **COEliaCuk** live well gluten free

## Gluten Free on the Move

### Getting started



#### **Gluten free on the move**







https://www.apple.com/uk/ios/app-store/

https://play.google.com/store



## Login and set up





| Username |  |  |
|----------|--|--|
| Password |  |  |
|          |  |  |



Forgotten password?

Making eating out easier for you



Coeliac UK is a registered charity in England and Wales (1048167) and in Scotland (SC039804)











#### Username is email address Password

guest@coeliac-test.org.uk, GlutenFree2020



### How to use the app











#### Venue search

| =                | coeliacuk    |   |  |  |
|------------------|--------------|---|--|--|
|                  | Find A Venue |   |  |  |
| Keyword          |              |   |  |  |
| Location         |              |   |  |  |
| Current location |              |   |  |  |
| Range - 10 miles |              |   |  |  |
| Search           |              |   |  |  |
| Filter by        |              |   |  |  |
| Show me          |              | + |  |  |
| Venue type       |              | + |  |  |
| Food type        |              | + |  |  |
| Additional feat  | ures         | + |  |  |



This is an independent retailer

Blue Oyster Fish Bar & Restaurant

Recommended by: Submitted by venue

|                     | = coeliacuk Ø