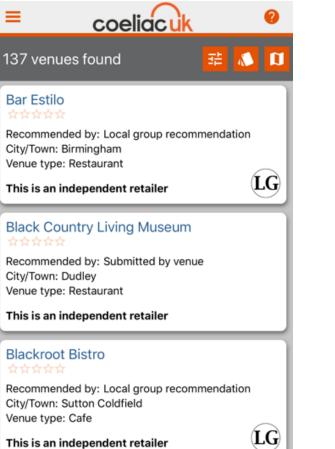

#### Venue search

| =                | coeliacuk    |   |  |  |
|------------------|--------------|---|--|--|
|                  | Find A Venue |   |  |  |
| Keyword          |              |   |  |  |
| Location         |              |   |  |  |
| Current location |              |   |  |  |
| Range - 10 miles |              |   |  |  |
| Search           |              |   |  |  |
| Filter by        |              |   |  |  |
| Show me          |              | + |  |  |
| Venue type       |              | + |  |  |
| Food type        |              | + |  |  |
| Additional feat  | ures         | + |  |  |

This is an independent retailer

Blue Oyster Fish Bar & Restaurant

Recommended by: Submitted by venue

|                     | = coeliacuk Ø                                                                                                                                                                                                                                                                                              |  |  |  |  |  |  |
|---------------------|------------------------------------------------------------------------------------------------------------------------------------------------------------------------------------------------------------------------------------------------------------------------------------------------------------|--|--|--|--|--|--|
| M. SPIN             |                                                                                                                                                                                                                                                                                                            |  |  |  |  |  |  |
|                     | Venue type: Restaurant Food type: Spanish                                                                                                                                                                                                                                                                  |  |  |  |  |  |  |
| Bar Estilo<br>☆☆☆☆☆ |                                                                                                                                                                                                                                                                                                            |  |  |  |  |  |  |
|                     | Overlooking the canal they serve a fantastic<br>variety of gluten free food not too expensive.<br>Good selection of gluten free meat dishes, it is<br>well worth a visit especially for special occasions<br>or a huge treat. They also have restaurants in<br>Middlesex and two in Surrey.<br>The Mailbox |  |  |  |  |  |  |
| lub                 | 110-114 Wharfside Street<br>Birmingham<br>B1 1RF                                                                                                                                                                                                                                                           |  |  |  |  |  |  |
| No                  |                                                                                                                                                                                                                                                                                                            |  |  |  |  |  |  |
|                     | http://www.barestilo.co.uk/                                                                                                                                                                                                                                                                                |  |  |  |  |  |  |
|                     | Add to scrapbook Take me there                                                                                                                                                                                                                                                                             |  |  |  |  |  |  |
|                     |                                                                                                                                                                                                                                                                                                            |  |  |  |  |  |  |
| Th                  | Rate Us ★                                                                                                                                                                                                                                                                                                  |  |  |  |  |  |  |
|                     | <ul> <li>Back to list</li> </ul>                                                                                                                                                                                                                                                                           |  |  |  |  |  |  |
| L                   | St. Thomas' Days a Grudge                                                                                                                                                                                                                                                                                  |  |  |  |  |  |  |