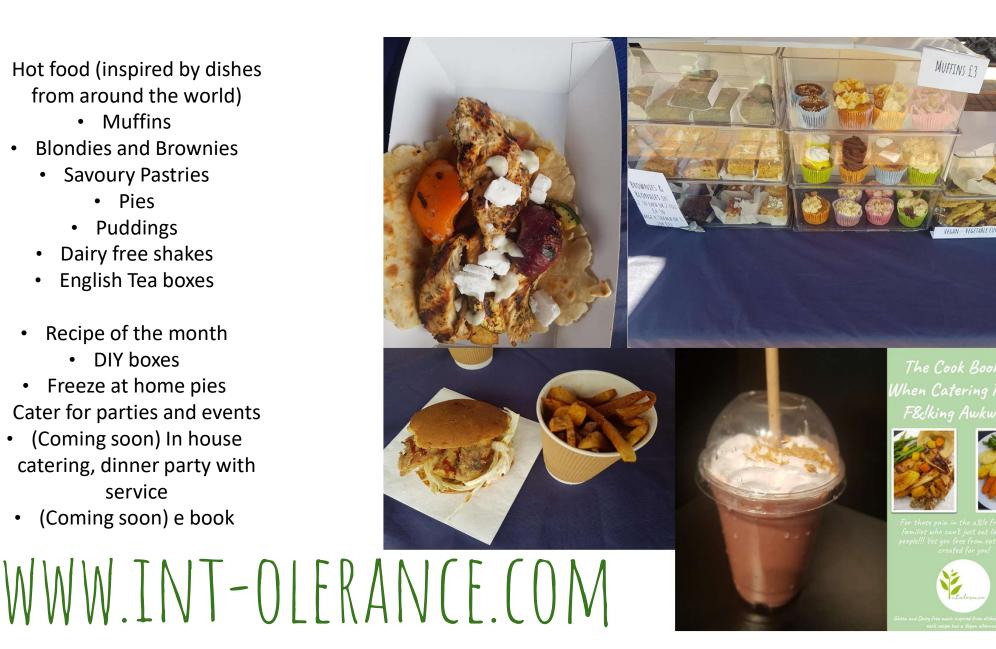

- Hot food (inspired by dishes from around the world)
  - Muffins
  - **Blondies and Brownies** 
    - Savoury Pastries
      - Pies
      - Puddings
    - Dairy free shakes
    - **English Tea boxes**
  - Recipe of the month
    - DIY boxes
  - Freeze at home pies
- Cater for parties and events
  - (Coming soon) In house catering, dinner party with service
  - (Coming soon) e book

#### STOCKED IN

- THE VEEG SHACK IN CRICKLADE ROAD
- NEXUS CAFE AT CHENEY MANOR INDUSTRIAL ESTATE

WWW.INT-OLERANCE.COM